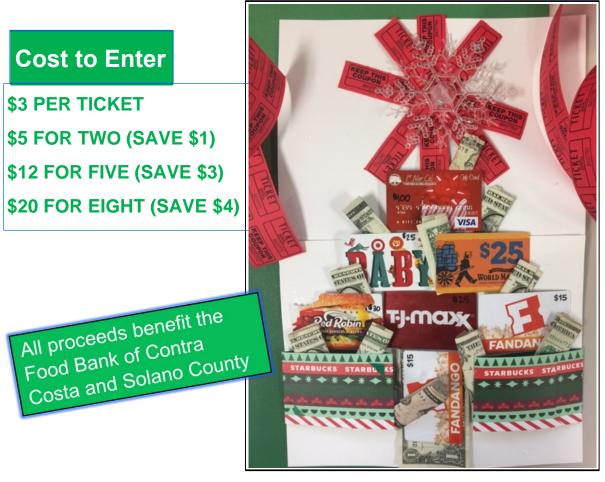

## **EHSD Gift Card Drawing**

Support the 2020 Holiday Food Fight & enter to win ALL you see on this Gift Card Tree!

\$100 VISA Gift Card
\$30 Red Robin
\$25 Target
\$25 Cost Plus
\$25 TJ Maxx
\$15 Fandango (2)
\$15 Starbucks (2)
\$50 GAP
A FEW EXTRA BUCKS!